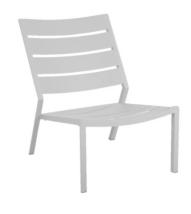

## **DELIA LOUNGE ALU**

Comfortable, stylish and stackable aluminium lounge chair with excellent seating comfort. Modern design language with nicely designed details on the legs and frame. Add Delia seating cushion or Frisk Armchair cushion for extra comfort.

### HIGHLIGHTS

- Available in 5 different colours in weatherproof outdoor powder coating.
- All Delia chairs are stackable, which makes them extremely easy to store when not in use.
- The Delia family are also available as dining chair, side table and Lounge sofa set..
- FRISK Cushion for armchair, is a perfect fit with Delia, available in 7 fabrics.
- It is built to last, using the best material from Brafab.
- Suitable for a wide variety of private and public environment.
- Good match with coffee tables like: DELIA, MILL, VANNES, TAVERNY

### DIMENSIONS

Height: 81 cm Depth: 82 cm Width: 60 cm Seat height: 35 cm

FACTS PACKAGING Height: 910 mm Width: 620 mm Depth: 1270 mm Gross Weight: 8,10 kg Net Weight: 6,20 kg Units per pkg: 2 pcs Volume m3/pkg: 0,181