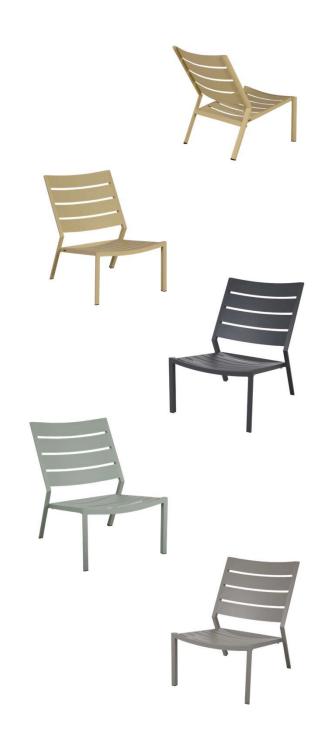

## MATERIALS ALUMINIUM ALUMINIUM ALUMINIUM -32 DUSTY GREEN -21 KHAKI -73 ANTHRACITE RAL 7033 SPECIAL RAL RAL 7024 ALUMINIUM ALUMINIUM -71 LIGHT GREY -92 LEMON RAL 7038 RAL 1014