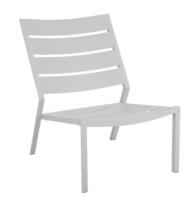

## **DELIA LOUNGE ALU**

Comfortable, stylish and stackable aluminium lounge chair with excellent seating comfort. Modern design language with nicely designed details on the legs and frame. Add Delia seating cushion or Frisk Armchair cushion for extra comfort.

### HIGHLIGHTS

- Available in 5 different colours in weatherproof outdoor powder coating.
- All Delia chairs are stackable, which makes them extremely easy to store when not in use.
- The Delia family are also available as dining chair, side table and Lounge sofa set..
- FRISK Cushion for armchair, is a perfect fit with Delia, available in 7 fabrics.
- It is built to last, using the best material from Brafab.
- Suitable for a wide variety of private and public environment.
- Good match with coffee tables like: DELIA, MILL, VANNES, TAVERNY

### DIMENSIONS

Height: 81 cm Depth: 82 cm Width: 60 cm Seat height: 35 cm

FACTS PACKAGING Height: 910 mm Width: 620 mm Depth: 1270 mm Gross Weight: 8,10 kg Net Weight: 6,20 kg Units per pkg: 2 pcs Volume m3/pkg: 0,181