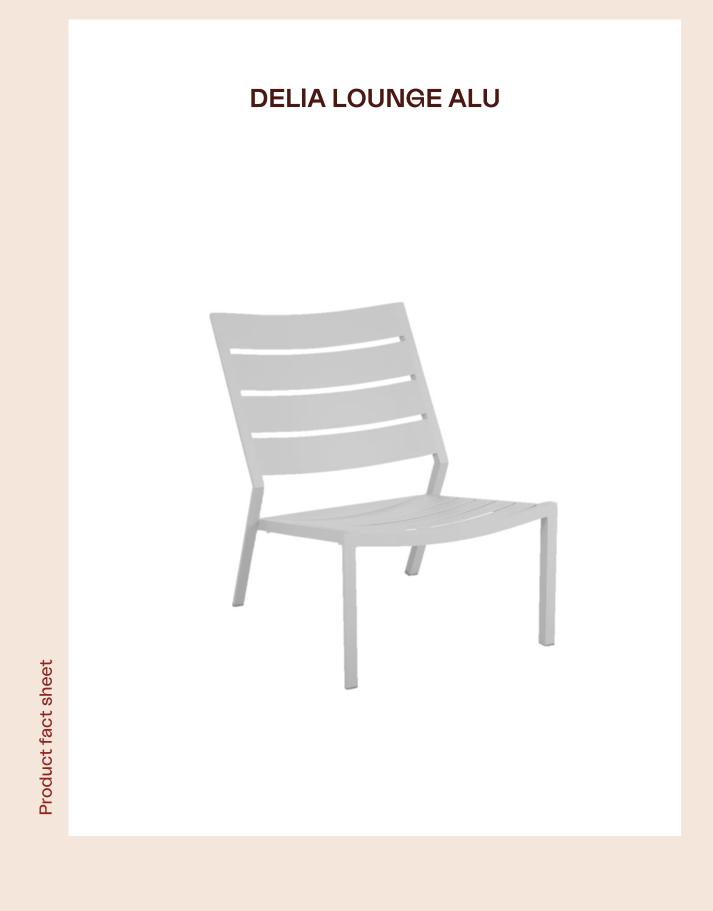

## **DELIA LOUNGE ALU**

Comfortable, stylish and stackable aluminium lounge chair with excellent seating comfort. Modern design language with nicely designed details on the legs and frame. Add Delia seating cushion or Frisk Armchair cushion for extra comfort.

### HIGHLIGHTS

- Available in 5 different colours in weatherproof outdoor powder coating.
- All Delia chairs are stackable, which makes them extremely easy to store when not in use.
- The Delia family are also available as dining chair, side table and Lounge sofa set..
- FRISK Cushion for armchair, is a perfect fit with Delia, available in 7 fabrics.
- It is built to last, using the best material from Brafab.
- Suitable for a wide variety of private and public environment.
- Good match with coffee tables like: DELIA, MILL, VANNES, TAVERNY

### DIMENSIONS

Height: 81 cm Depth: 82 cm Width: 60 cm Seat height: 35 cm

FACTS PACKAGING Height: 910 mm Width: 620 mm Depth: 1270 mm Gross Weight: 8,10 kg Net Weight: 6,20 kg Units per pkg: 2 pcs Volume m3/pkg: 0,181