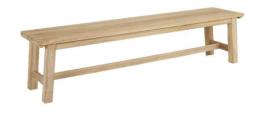

### **KEROS BENCH**

Make room for everybody!
Perfect fit with Keros dining table and chairs
or use a "ljugarbänk" (liar´s bench) a warm summer
evening placed somewhere in your garden.
A timeless design that blends into all outdoor
environments in full teak. Robust garden furniture that
stands up year after year - both in terms of style and
quality.

#### HIGHLIGHTS

- Keros bench is available in 1 sizes, 190 cm
- Made off full teak
- Adjustable feet's included
- Combine it with Keros dining table or single bench
- Good match with tables like: KEROS, LAURION, BRUTUS

#### **DIMENSIONS**

Height: 45 cm Depth: 41 cm Length: 190 cm

FACTS PACKAGING Height: 150 mm Width: 1940 mm Depth: 470 mm Gross Weight: 28,00 kg Net Weight: 25,00 kg Units per pkg: 1 pcs Volume m3/pkg: 0,137