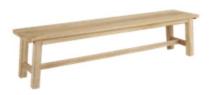

### **KEROS BENCH**

Make room for everybody!
Perfect fit with Keros dining table and chairs
or use a "ljugarbänk" (liar´s bench) a warm summer
evening placed somewhere in your garden.
A timeless design that blends into all outdoor
environments in full teak. Robust garden furniture that
stands up year after year - both in terms of style and
quality.

#### HIGHLIGHTS

- Keros bench is available in 1 sizes, 190 cm
- Made off full teak
- Adjustable feet's included
- Combine it with Keros dining table or single bench
- Good match with tables like: KEROS, LAURION, BRUTUS

#### **DIMENSIONS**

Height: 45 cm Depth: 41 cm Length: 190 cm

FACTS PACKAGING Height: 150 mm Width: 1940 mm Depth: 470 mm Gross Weight: 28,00 kg Net Weight: 25,00 kg Units per pkg: 1 pcs Volume m3/pkg: 0,137