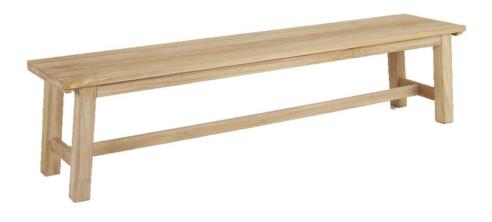

### **KEROS BENCH**

Make room for everybody!
Perfect fit with Keros dining table and chairs
or use a "ljugarbänk" (liar´s bench) a warm summer
evening placed somewhere in your garden.
A timeless design that blends into all outdoor
environments in full teak. Robust garden furniture that
stands up year after year - both in terms of style and
quality.

#### HIGHLIGHTS

- Keros bench is available in 1 sizes, 190 cm
- Made off full teak
- Adjustable feet's included
- Combine it with Keros dining table or single bench
- Good match with tables like: KEROS, LAURION, BRUTUS

#### **DIMENSIONS**

Height: 45 cm Depth: 41 cm Length: 190 cm

FACTS PACKAGING Height: 150 mm Width: 1940 mm Depth: 470 mm Gross Weight: 28,00 kg Net Weight: 25,00 kg Units per pkg: 1 pcs Volume m3/pkg: 0,137