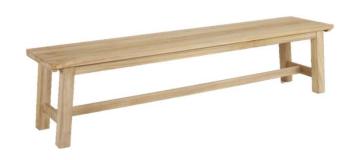

### **KEROS BENCH**

Make room for everybody!
Perfect fit with Keros dining table and chairs
or use a "ljugarbänk" (liar´s bench) a warm summer
evening placed somewhere in your garden.
A timeless design that blends into all outdoor
environments in full teak. Robust garden furniture that
stands up year after year - both in terms of style and
quality.

#### HIGHLIGHTS

- Keros bench is available in 1 sizes, 190 cm
- Made off full teak
- Adjustable feet's included
- Combine it with Keros dining table or single bench
- Good match with tables like: KEROS, LAURION, BRUTUS

#### **DIMENSIONS**

Height: 45 cm Depth: 41 cm Length: 190 cm

FACTS PACKAGING Height: 150 mm Width: 1940 mm Depth: 470 mm Gross Weight: 28,00 kg Net Weight: 25,00 kg Units per pkg: 1 pcs Volume m3/pkg: 0,137