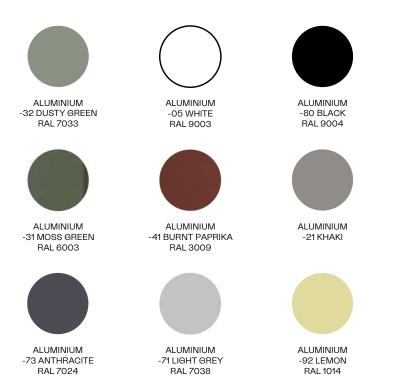

#### HIGHLIGHTS

- Available in 9 different colours in weatherproof outdoor powder coating
- All Della chairs are stackable, which makes them extremely easy to store when not in use.
- Delia chairs are also available with armrest and with textile seat, all in 7 different colors