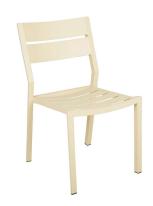

### **DELIA CHAIR ALU**

Delia collection offers a modern design language, nicely designed details on the legs and frame, with fantastic possibilities for variation with many colours. Mix and match as you like and create your own favorite colour combinations of chairs.

#### **DIMENSIONS**

Height: 82 cm Depth: 58 cm Width: 47 cm Seat height: 43 cm

FACTS PACKAGING Height: 1045 mm Width: 780 mm Depth: 490 mm Gross Weight: 24,60 kg

Net Weight: 3,50 kg Units per pkg: 6 pcs Volume m3/pkg: 0,399