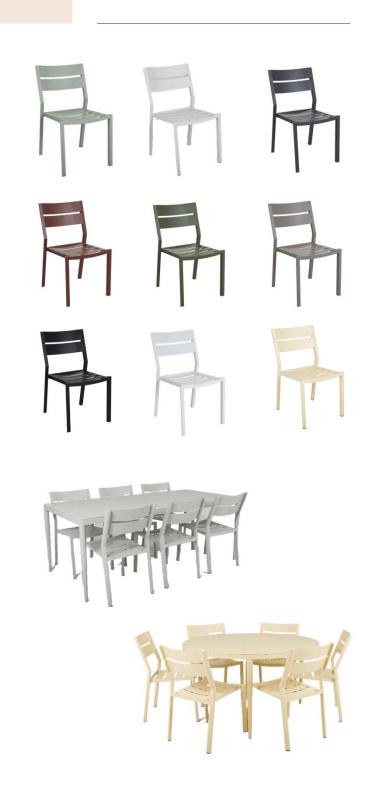

#### HIGHLIGHTS

- Available in 9 different colours in weatherproof outdoor powder coating
- All Della chairs are stackable, which makes them extremely easy to store when not in use.
- Delia chairs are also available with armrest and with textile seat, all in 7 different colors

### **DELIA CHAIR ALU**

Delia collection offers a modern design language, nicely designed details on the legs and frame, with fantastic possibilities for variation with many colours. Mix and match as you like and create your own favorite colour combinations of chairs.