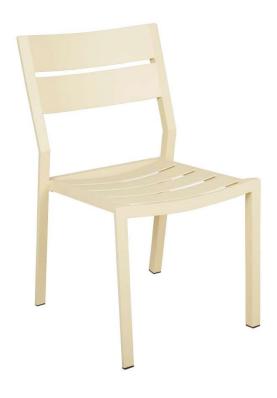

### **DELIA CHAIR ALU**

Delia collection offers a modern design language, nicely designed details on the legs and frame, with fantastic possibilities for variation with many colours. Mix and match as you like and create your own favorite colour combinations of chairs.

#### **DIMENSIONS**

Height: 82 cm Depth: 58 cm Width: 47 cm Seat height: 43 cm

FACTS PACKAGING Height: 1045 mm Width: 780 mm Depth: 490 mm Gross Weight: 24,60 kg

Net Weight: 3,50 kg Units per pkg: 6 pcs Volume m3/pkg: 0,399