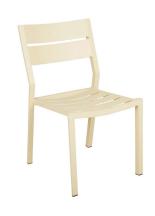

### **DELIA CHAIR ALU**

Delia collection offers a modern design language, nicely designed details on the legs and frame, with fantastic possibilities for variation with many colours. Mix and match as you like and create your own favorite colour combinations of chairs.

#### **DIMENSIONS**

Height: 82 cm Depth: 58 cm Width: 47 cm Seat height: 43 cm

FACTS PACKAGING Height: 1045 mm Width: 780 mm Depth: 490 mm Gross Weight: 24,60 kg

Net Weight: 3,50 kg Units per pkg: 6 pcs Volume m3/pkg: 0,399