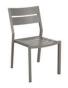

### **DELIA CHAIR ALU**

Delia collection offers a modern design language, nicely designed details on the legs and frame, with fantastic possibilities for variation with many colours. Mix and match as you like and create your own favorite colour combinations of chairs.

#### **DIMENSIONS**

Height: 82 cm Depth: 58 cm Width: 47 cm Seat height: 43 cm

FACTS PACKAGING Height: 1045 mm Width: 780 mm Depth: 490 mm Gross Weight: 24,60 kg

Net Weight: 3,50 kg Units per pkg: 6 pcs Volume m3/pkg: 0,399