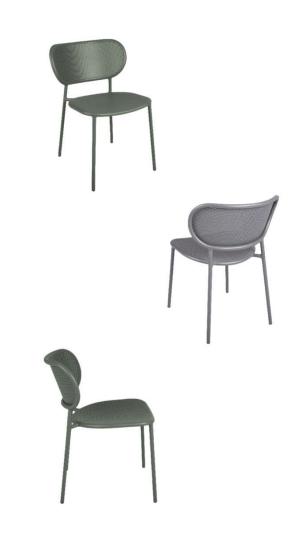

### **ZELIA CHAIR**

A beautiful shaped backrest that stands out in the design. A closer look, shows the perforated aluminium seat and back, that gives the chair an extra modern twist.

#### HIGHLIGHTS

- Full aluminium
- Shaped backrest in perforated aluminium
- Stackable
- Suitable for a wide variety of private and public environment.
- Good match with tables like: PEACE, MUTSU, NOX, KENORA

#### **MATERIALS**

ALUMINIUM -33 NORDIC GREEN RAL 7009

ALUMINIUM