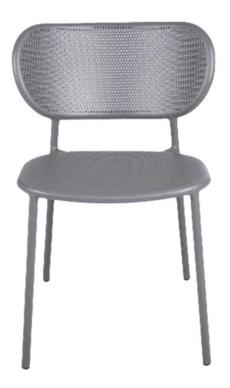

### **ZELIA CHAIR**

A beautiful shaped backrest that stands out in the design. A closer look, shows the perforated aluminium seat and back, that gives the chair an extra modern twist.

#### HIGHLIGHTS

- Full aluminium
- Shaped backrest in perforated aluminium
- Stackable
- Suitable for a wide variety of private and public environment.
- Good match with tables like: PEACE, MUTSU, NOX, KENORA