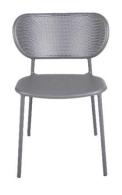

### **ZELIA CHAIR**

A beautiful shaped backrest that stands out in the design. A closer look, shows the perforated aluminium seat and back, that gives the chair an extra modern twist.

#### HIGHLIGHTS

- Full aluminium
- Shaped backrest in perforated aluminium
- Stackable
- Suitable for a wide variety of private and public environment.
- Good match with tables like: PEACE, MUTSU, NOX, KENORA