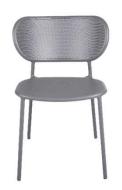

### **ZELIA CHAIR**

A beautiful shaped backrest that stands out in the design. A closer look, shows the perforated aluminium seat and back, that gives the chair an extra modern twist.

#### HIGHLIGHTS

- Full aluminium
- Shaped backrest in perforated aluminium
- Stackable
- Suitable for a wide variety of private and public environment.
- Good match with tables like: PEACE, MUTSU, NOX, KENORA